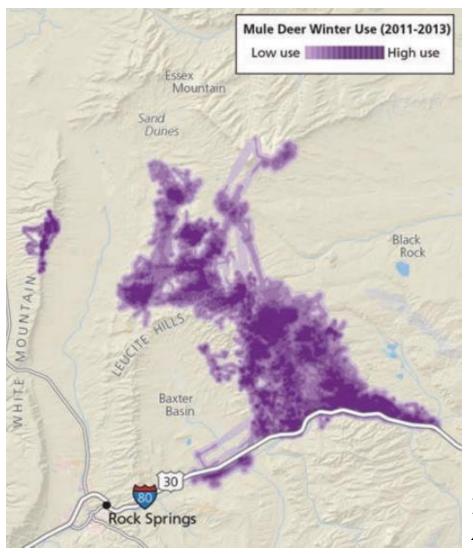

## Life is a highway (or at least inseparable from one)









# **Barriers to movement**



Winter distribution of mule deer during winters 2011 and 2012. Interstate 80 prevents movement to the south where deer would likely encounter less snow.

Mule Deer Migration Assessment, Sawyer et al.



## Mountain Lion Locations Santa Monica Mountains National Recreation Area



### **ECOLOGICAL APPLICATIONS**

ECOLOGICAL SOCIETY OF AMERICA

Article

Extinction vortex dynamics of top predators isolated by urbanization











## Good fences make good crossings

















"Fascinating and compassionate"
—the New York Times

"Well-paced and vivid"
—the Wall Street Journal