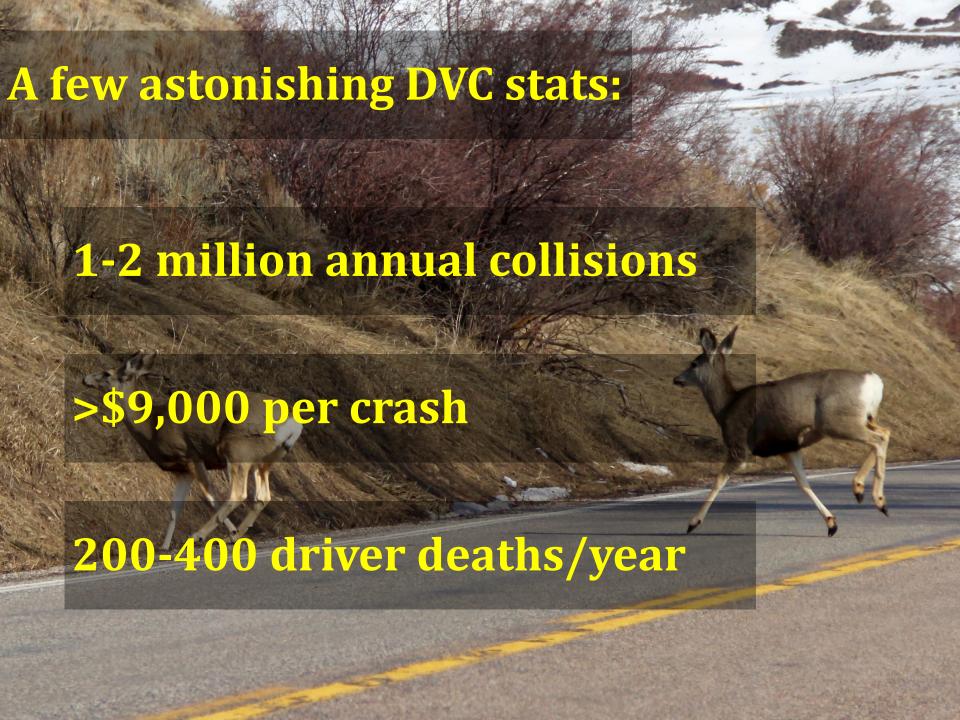

## Life is a highway (or at least inseparable from one)

# **Barriers to movement**

Winter distribution of mule deer during winters 2011 and 2012. Interstate 80 prevents movement to the south where deer would likely encounter less snow.

Mule Deer Migration Assessment, Sawyer et al.