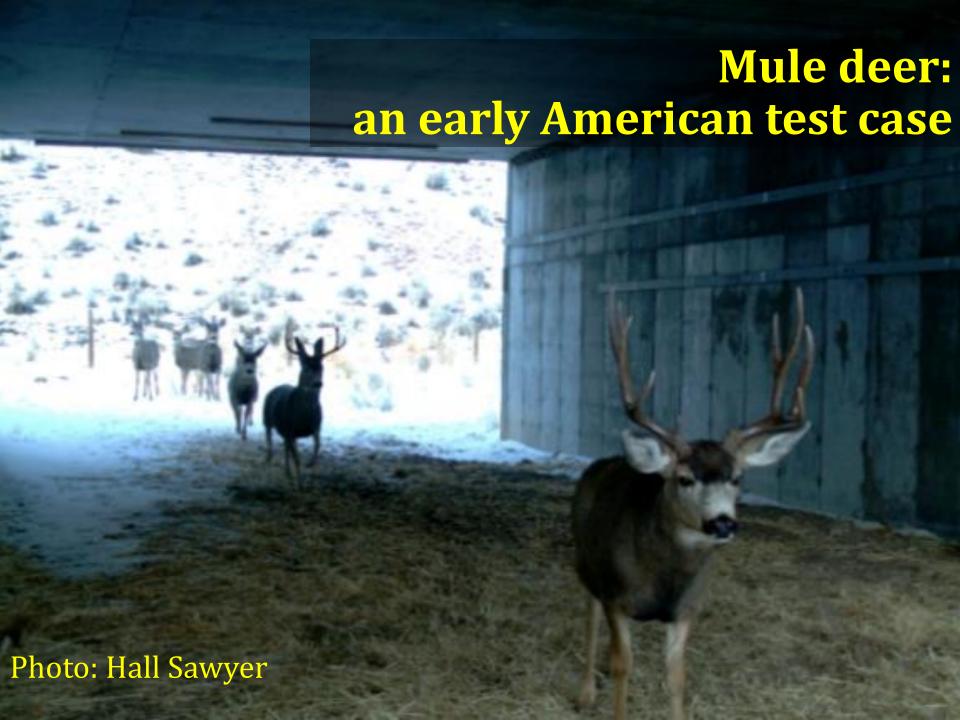

## Life is a highway (or at least inseparable from one)









# **Barriers to movement**



Winter distribution of mule deer during winters 2011 and 2012. Interstate 80 prevents movement to the south where deer would likely encounter less snow.

Mule Deer Migration Assessment, Sawyer et al.



## Mountain Lion Locations Santa Monica Mountains National Recreation Area



### **ECOLOGICAL APPLICATIONS**

ECOLOGICAL SOCIETY OF AMERICA

Article

Extinction vortex dynamics of top predators isolated by urbanization











## Good fences make good crossings

















"Fascinating and compassionate"
—the New York Times

"Well-paced and vivid"
—the Wall Street Journal