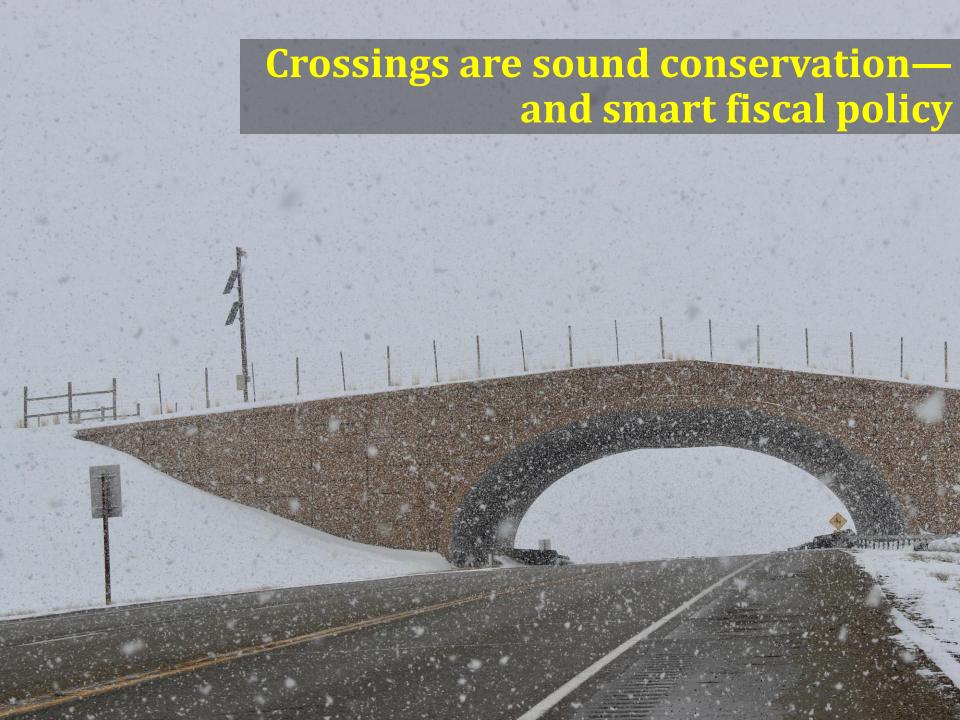

## Good fences make good crossings

"Fascinating and compassionate"
—the New York Times

"Well-paced and vivid"
—the Wall Street Journal