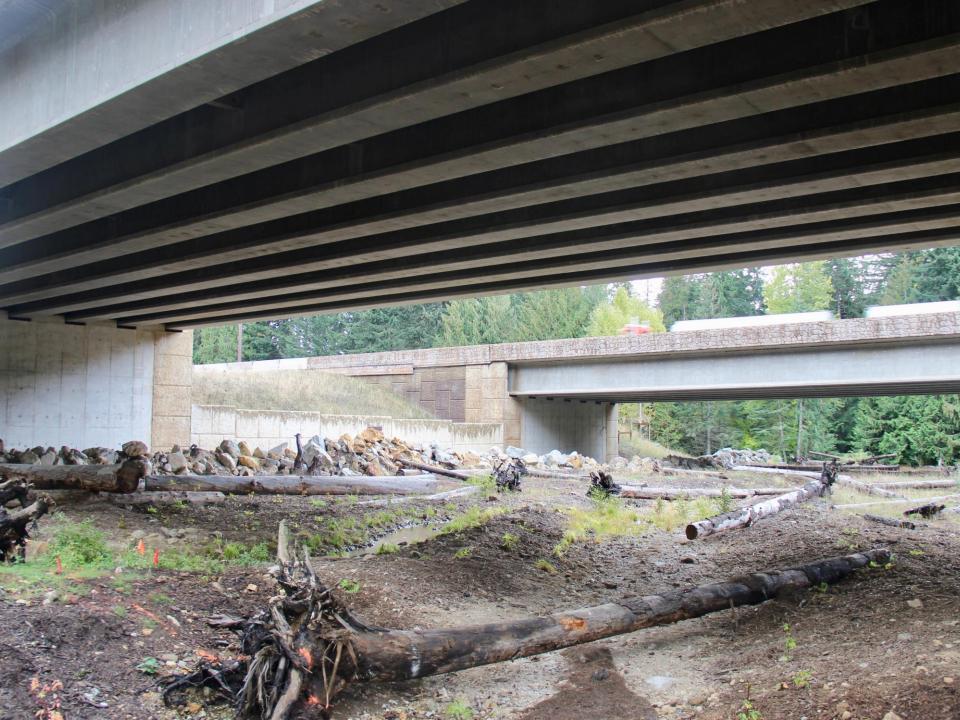

## Life is a highway (or at least inseparable from one)









# **Barriers to movement**



Winter distribution of mule deer during winters 2011 and 2012. Interstate 80 prevents movement to the south where deer would likely encounter less snow.

Mule Deer Migration Assessment, Sawyer et al.



## Mountain Lion Locations Santa Monica Mountains National Recreation Area



### **ECOLOGICAL APPLICATIONS**

ECOLOGICAL SOCIETY OF AMERICA

Article

Extinction vortex dynamics of top predators isolated by urbanization











## Good fences make good crossings

















"Fascinating and compassionate"
—the New York Times

"Well-paced and vivid"
—the Wall Street Journal