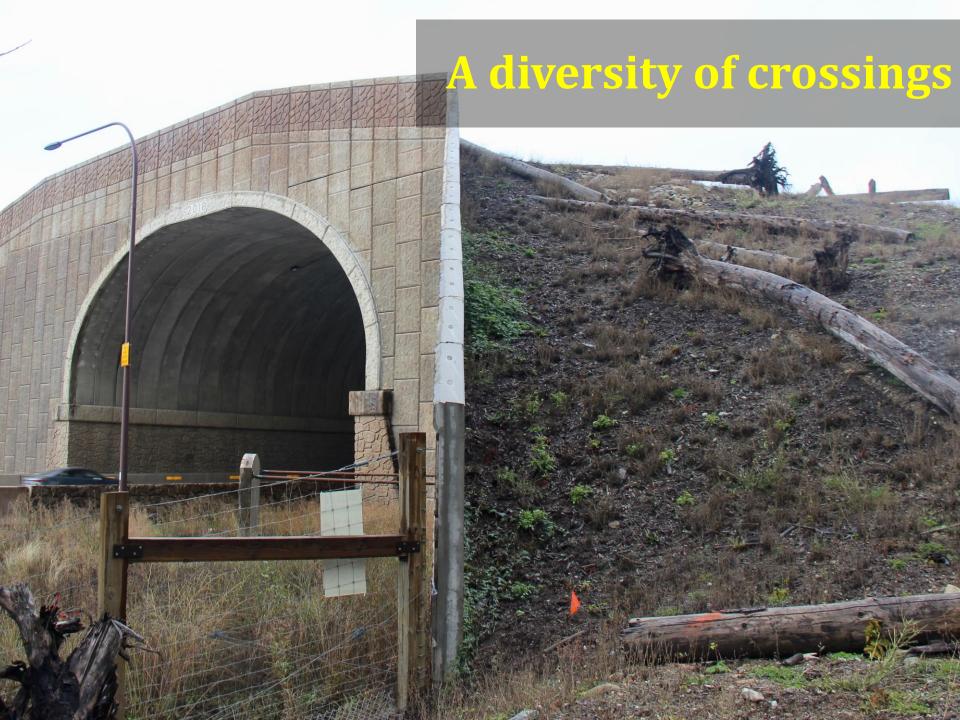

## Life is a highway (or at least inseparable from one)









# **Barriers to movement**



Winter distribution of mule deer during winters 2011 and 2012. Interstate 80 prevents movement to the south where deer would likely encounter less snow.

Mule Deer Migration Assessment, Sawyer et al.



## Mountain Lion Locations Santa Monica Mountains National Recreation Area



### **ECOLOGICAL APPLICATIONS**

ECOLOGICAL SOCIETY OF AMERICA

Article

Extinction vortex dynamics of top predators isolated by urbanization











## Good fences make good crossings

















"Fascinating and compassionate"
—the New York Times

"Well-paced and vivid"
—the Wall Street Journal